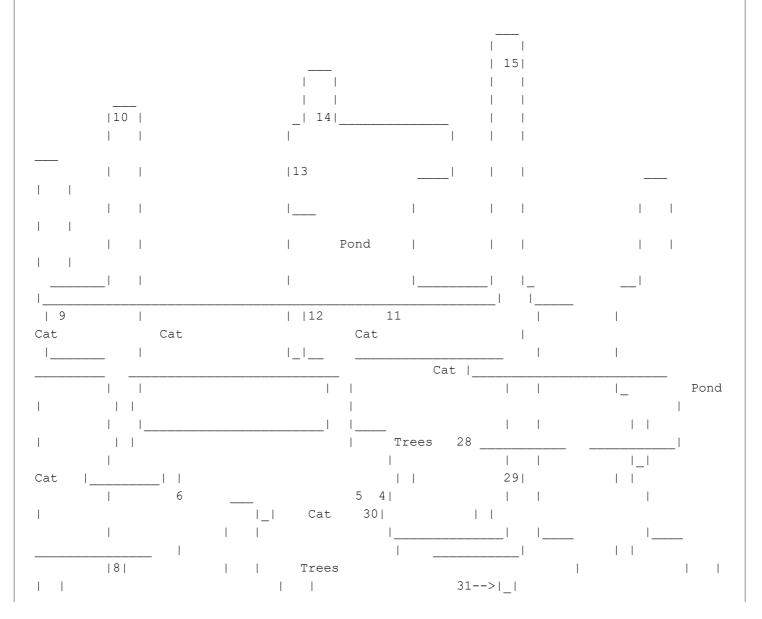

## Tales of Phantasia Treant Forest Map Final (Import)

by Gogeta75

Piyohan

Updated on Oct 29, 2000

\_\_\_\_\_ Tales of Phantasia (for the Super Famicom) Treant Forest Map v.Final By Gogeta75 (michaelk75@hotmail.com) http://go.to/mrsatan October 29, 2000 \_\_\_\_\_ Disclaimer: This guide is made by a fan for fans so that we can all enjoy this great game by Namco. Please give me credit if you wish to put this on your site. Please do not edit the content of the guide. I spent a lot of time on this and I won't tolerate people taking my work and call it their own. As you can tell, I had nothing better to do... I read a lot of Walkthroughs and each one had left the Treant Forest Maze out or skipped the crucial details. I was a little annoyed by the fact that I kept having to fight Snakemen, who could turn you to stone if they hit you. And getting lost certainly didn't help either. So I decided to map the maze out, so that I wouldn't miss anything. Since I mapped out the whole thing, I might as well share it with you guys. Explanation: The map is quite easy to figure out. After getting Brambard to join you as a NPC, go up and you'll immediately be in Treant Forest. The bottom path where the S is, which is a Save Point, is your starting place. Each "cube" on the map with something in the center, like Trees or a Pond, is an area. Each area always have 4 paths: North, East, South, West. Some are dead ends with chests, others are actual paths. Numbers correspond to the items (See below to match number with item). Some of the items were hidden in the left side of the an area, like #8 and 18. Just find the little path that leads to the item and you can get it. I've also noted where the cats are on the map so that you can check if you are in the right place. Generally, moving right and seeing cats around is a good sign. Patch: Be sure to use the newest patch from Dejap Translation at http://dejap.zsnes.com. Their site kicks ass! Thank you Dejap for making English TOP come true. I used the TOPE GD7.IPS patch to figure out the items' names and description in detail. One thing that the patch screwed up on was the

I didn't find out where the Gorgon Amulet was until I mapped the maze out. You can save yourself a lot of frustration if you go get it first. The Gorgon Amulet (Number 32 on the map) protects you from petrification so the Snakemen can't do jack to you anymore! If you want the other items, go get them. If you only want to finish this quickly, go directly to where T is. You can always check the numbers and see which items you want to get and just get those.

| _  Pond                                                       |                                                      |                 | Cat  _      |                     |  |  |
|---------------------------------------------------------------|------------------------------------------------------|-----------------|-------------|---------------------|--|--|
|                                                               |                                                      | Cat             | ees         |                     |  |  |
| · · ·_                                                        | '                                                    |                 | 665         |                     |  |  |
| 7                                                             | I                                                    | I               | _           |                     |  |  |
| ·                                                             | 1                                                    |                 |             |                     |  |  |
| 17                                                            |                                                      | I               | Cat 3       | I                   |  |  |
| - · · · · ·                                                   |                                                      | I               |             | Trees               |  |  |
| I                                                             |                                                      |                 |             |                     |  |  |
|                                                               |                                                      |                 |             | 22                  |  |  |
| Cat                                                           | _ I                                                  | 32              |             | 33        <br>  Cat |  |  |
| Trees                                                         | ١                                                    | · · ·           |             | T                   |  |  |
|                                                               |                                                      |                 |             | I                   |  |  |
| 18                                                            |                                                      | Cat             |             | I                   |  |  |
| I                                                             |                                                      | 2 Cat           |             |                     |  |  |
| 191                                                           | Pond                                                 | l               |             |                     |  |  |
|                                                               | I                                                    |                 |             | 16                  |  |  |
|                                                               |                                                      |                 |             |                     |  |  |
|                                                               |                                                      | Cat             | S           | 34                  |  |  |
|                                                               | · ·                                                  |                 |             |                     |  |  |
| I I                                                           | _                                                    |                 |             | I                   |  |  |
| 22 23 24                                                      | 1                                                    | Cat             |             |                     |  |  |
|                                                               |                                                      | 1               |             |                     |  |  |
| 20                                                            |                                                      |                 |             |                     |  |  |
|                                                               |                                                      |                 |             |                     |  |  |
| l_ 21                                                         | 1 1                                                  | 1 1             |             |                     |  |  |
| _  Pond                                                       | ۱۱                                                   |                 |             |                     |  |  |
|                                                               |                                                      |                 |             |                     |  |  |
| I I                                                           |                                                      |                 |             |                     |  |  |
|                                                               | 26 27                                                | 1 1             |             |                     |  |  |
|                                                               |                                                      |                 |             |                     |  |  |
| I_I                                                           |                                                      |                 |             |                     |  |  |
| 1 1                                                           |                                                      | S               |             |                     |  |  |
| 1 1                                                           |                                                      |                 |             |                     |  |  |
| 25                                                            |                                                      |                 |             |                     |  |  |
|                                                               |                                                      |                 |             |                     |  |  |
| 11                                                            |                                                      |                 |             |                     |  |  |
| S: Save Point 18. Piz                                         | yohan Ring (ha                                       | alves time to r | ecover from | dizzyness)          |  |  |
|                                                               | rk Bottle                                            |                 |             |                     |  |  |
|                                                               |                                                      |                 |             |                     |  |  |
|                                                               | : Veggies 21: Mixed Gummy<br>: Life Bottle 22: Steak |                 |             |                     |  |  |
| 4: Rune Bottle 23: Wool Mantle                                |                                                      |                 |             |                     |  |  |
| 5: Black Onyx 24: Rune Bottle                                 |                                                      |                 |             |                     |  |  |
| 6: Savory 25: Life Bottle<br>7: Apple Gummy 26: Liguor Bottle |                                                      |                 |             |                     |  |  |
| 7: Apple Gummy26: Liquor Bottle8: Piyohan Ring27: Resist Ring |                                                      |                 |             |                     |  |  |
|                                                               |                                                      |                 |             |                     |  |  |
| 10: Heavy Stone 29: Res                                       |                                                      |                 |             |                     |  |  |
|                                                               | 30: Wool Mantle                                      |                 |             |                     |  |  |
| 2: Apple Gummy 31: Reverse Doll                               |                                                      |                 |             |                     |  |  |

| 13: | Orange Gummy | 32: | Gorgon Amulet |
|-----|--------------|-----|---------------|
| 14: | Holy Bottle  | 33: | Protect Ring  |
| 15: | Apple Gummy  | 34: | Resist Ring   |
| 16: | Verbena      |     |               |
| 17: | Savory       |     |               |
|     |              |     |               |