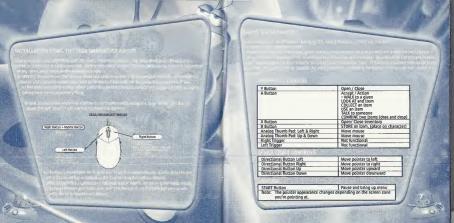

## CONTROLS

INSTALLATION USING THE SEGA DREAMCAST CONTROLLER

Belos sexuching is your Sep Ormanist council, control the concilions is any amore profinated in Yording is XLL control of control the control of in 3 CEI/O, Makers Mr. Control (in Mexica) of the Average of Water Mr. Vigor and Market Mr. Control of the Sep Ormanist Control (in Monta) of the Control of the

buring the game. The inventor's you perform coming item. It some of different actions, then game pointer automatically changes appearence depending on what you select on screen, all while the changes can be used to enter by account of validate this actions. In this is sometimes the changes of the changes

| ACTIONS                                                         | APPEARANCE OF THE POINTER                                      |
|-----------------------------------------------------------------|----------------------------------------------------------------|
| WALK in the designated direction                                | 16                                                             |
| LOOK AT the designated object                                   | 2                                                              |
| TAKE the designated object<br>(in the room or in the inventory) | (the pointer then takes on the appearance of the object taken) |
| USE the designated object                                       | <b>A</b>                                                       |
| TALK to the designated person                                   | <u>k</u>                                                       |

To validate an action, press button A.